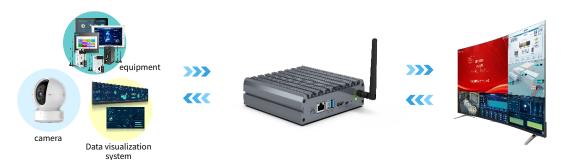

Haiwell TVBOX is a large screen contorller which provides centralized management of Haiwell HMI/BOX/SCADA/IoT PLC/surveilance camera and beautiful data visualization for large screen to show the key informations including device, project, alarm, video and surveillance. TVBOX also provides welcome screen function and helps to enhance the corporate image.

### Local and cloud device

All devices in local area network and cloud account will be found and managed on large screen.

### Video surveillance

You can watch video surveillance in single-screen or split-screen view by TVBOX.

### Cool data visualization templates

TVBOX provides various cool templates which cover a variety of scenarios.