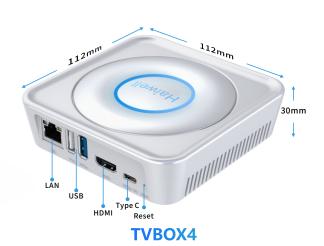

## **Model List**

| 型号         | 画质 | HDMI 2.0 | 存储    | WIFI    | USB                 | LAN               | 特别功能                                          | 支持摄像机 | 产品尺寸         |
|------------|----|----------|-------|---------|---------------------|-------------------|-----------------------------------------------|-------|--------------|
| TVBOX4     | 1K | 1        | 4G+4G | 2.4G/5G | 1*USB 2.0+1*USB 3.0 | 10/100/1000Base-T | /                                             | 1     | 112x30x112mm |
| TVBOX4 Pro | 4K | 1        | 8G+4G | 2.4G/5G | 1*USB 2.0+1*USB 3.0 | 10/100/1000Base-T | support data<br>visualization<br>and URL link | 3     | 133x44x133mm |

# specification

Dimension

|           | Specification         | TVBOX4                                                                     | TVBOX4 Pro         |  |  |
|-----------|-----------------------|----------------------------------------------------------------------------|--------------------|--|--|
|           | flash                 | 4GB                                                                        | 8GB                |  |  |
| Hardware  | RAM                   | 4GB                                                                        |                    |  |  |
|           | Ethernet port         | 10/100/1000Base-T*1                                                        |                    |  |  |
|           | USB                   | USB2.0*1 USB3.0*1                                                          |                    |  |  |
|           | HDMI                  | yes                                                                        |                    |  |  |
|           | RTC                   | Yes                                                                        |                    |  |  |
|           | WiFi                  | 2.4GHz/5GHz,802.11a/b/g/n/ac                                               |                    |  |  |
|           | WiFi antenna          | yes                                                                        |                    |  |  |
|           | Maximum resolution    | 1K(1920 x 1080)                                                            | 4K(3840 x 2160)    |  |  |
|           | Video decoding        | Up to 4K/2K@30fps for H.264<br>Up to 4K/2K@60fps for H.265                 |                    |  |  |
| _         | Powersupply           | 5V Type-c                                                                  |                    |  |  |
| Power     | Power consumption     | 6W@5VDC                                                                    | 9W@5VDC            |  |  |
|           | Cooling method        | Natural air circulation                                                    |                    |  |  |
|           | Protection grade      | lp31                                                                       | lp41               |  |  |
|           | Storage temperature   | -20 ~ 70 °C                                                                |                    |  |  |
| environm  | Operating temperature | -10 ~ 60 °C                                                                |                    |  |  |
| ent       | Relative humidity     | 10~90%RH (non-condensing)                                                  |                    |  |  |
|           | Vibration resistance  | 10 - 25Hz (X,Y,Z direction, 2G/30 minutes)                                 |                    |  |  |
|           | Impact resistance     | 15G, continuing for 11ms, 6 times in each X, Y or Z direction              |                    |  |  |
|           | Operating environment | Prevention of dust, moisture, corrosion, electric shock and external shock |                    |  |  |
| Structure | Material              | ABS+PC                                                                     | Aluminum enclosure |  |  |
|           | Dimensions            | 112*112*30mm                                                               | 133*133*44mm       |  |  |
|           | Weight                | 0.6kg                                                                      | 0.95kg             |  |  |
|           | installation          | Laying or wall mounting                                                    | Laying             |  |  |