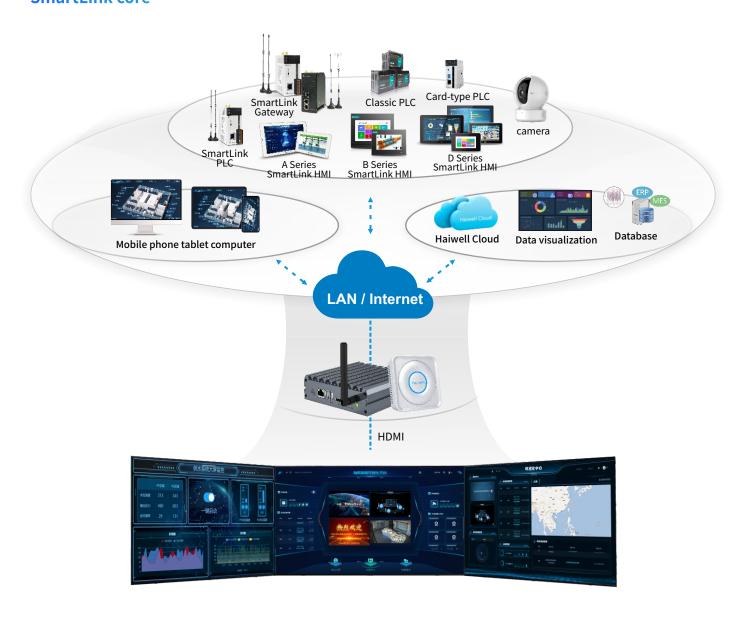

# **Network Diagram**

# SmartLink core screen controller

- Take TVBOX as the control center to connect HMI, gateway, PLC, cloud, data visualization, mobile phone, tablet, computer, TV, camera and ERP/MES system.
- Monitor production data, device state and video surveillance on the display board without programming.
- Provide various and beautiful data visualization templates which cover a variety of scenarios.
- Provide digital welcome board, which can be applied to ceremony, visit, meeting and etc.
- Provide split-screen viewing to monitor HMI, gateway, PLC, map, data visualization, camera, video file and URL link.
- Use mobile phone or tablet as a remote to control large screen monitor.
- Allow remote access to TVBOX by APP/PC in local area network or over the internet.
- Present real-time alarm information of local and cloud device, thereby ensure the safety and stability of equipment.
- Support playing of video and audio files, which can be applied to promotion of a company, ceremony, product demonstration and etc.
- Present electronic SOPs in file/video form and achieve the goal of paperless management.

Haiwell TVBOX is a large screen contorller which provides centralized management of Haiwell HMI/BOX/SCADA/IoT PLC/surveilance camera and beautiful data visualization for large screen to show the key informations including device, project, alarm, video and surveillance. TVBOX also provides welcome screen function and helps to enhance the corporate image.