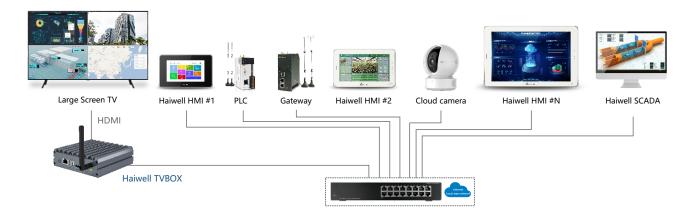

# **Network Diagram**

Haiwell TVBOX is a large screen contorller which provides centralized management of Haiwell HMI/BOX/SCADA/IoT PLC/surveilance camera and beautiful data visualization for large screen to show the key informations including device, project, alarm, video and surveillance. TVBOX also provides welcome screen function and helps to enhance the corporate image.

### Local and cloud device

All devices in local area network and cloud account will be found and managed on large screen.

### Video surveillance

You can watch video surveillance in single-screen or split-screen view by TVBOX.

### split-screen view

You can monitor HMI, gateway, PLC, map, data visualization, camera, video file and URL link at the same time in split-screen view.