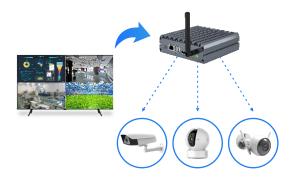

### Video surveillance

You can watch video surveillance in single-screen or split-screen view by TVBOX.