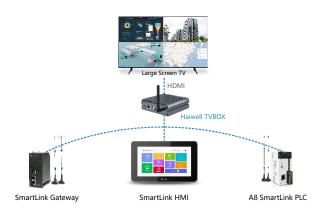

Haiwell TVBOX is a large screen contorller which provides centralized management of Haiwell HMI/BOX/SCADA/IoT PLC/surveilance camera and beautiful data visualization for large screen to show the key informations including device, project, alarm, video and surveillance. TVBOX also provides welcome screen function and helps to enhance the corporate image.

### Local and cloud device

All devices in local area network and cloud account will be found and managed on large screen.

### Large digital display board

It's easy to provide large digital display board with TVBOX, TV, and HMI/gateway/A8.