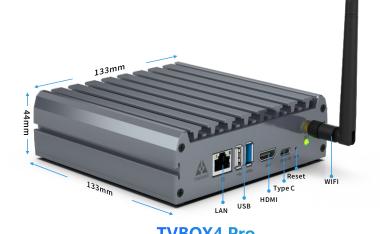

## **Model List**

| 型号         | 画质 | HDMI 2.0 | 存储    | WIFI    | USB                 | LAN               | 特别功能                                          | 支持摄像机 | 产品尺寸         |
|------------|----|----------|-------|---------|---------------------|-------------------|-----------------------------------------------|-------|--------------|
| TVBOX4     | 1K | 1        | 4G+4G | 2.4G/5G | 1*USB 2.0+1*USB 3.0 | 10/100/1000Base-T | /                                             | 1     | 112x30x112mm |
| TVBOX4 Pro | 4K | 1        | 8G+4G | 2.4G/5G | 1*USB 2.0+1*USB 3.0 | 10/100/1000Base-T | support data<br>visualization<br>and URL link | 3     | 133x44x133mm |

# specification

Dimension

|           | Specification         | TVBOX4                                                                     | TVBOX4 Pro         |  |  |
|-----------|-----------------------|----------------------------------------------------------------------------|--------------------|--|--|
|           | flash                 | 4GB                                                                        | 8GB                |  |  |
| Hardware  | RAM                   | 4GB                                                                        |                    |  |  |
|           | Ethernet port         | 10/100/1000Base-T*1                                                        |                    |  |  |
|           | USB                   | USB2.0*1 USB3.0*1                                                          |                    |  |  |
|           | HDMI                  | yes                                                                        |                    |  |  |
|           | RTC                   | Yes                                                                        |                    |  |  |
|           | WiFi                  | 2.4GHz/5GHz,802.11a/b/g/n/ac                                               |                    |  |  |
|           | WiFi antenna          | yes                                                                        |                    |  |  |
|           | Maximum resolution    | 1K(1920 x 1080)                                                            | 4K(3840 x 2160)    |  |  |
|           | Video decoding        | Up to 4K/2K@30fps for H.264<br>Up to 4K/2K@60fps for H.265                 |                    |  |  |
| _         | Powersupply           | 5V Type-c                                                                  |                    |  |  |
| Power     | Power consumption     | 6W@5VDC                                                                    | 9W@5VDC            |  |  |
|           | Cooling method        | Natural air circulation                                                    |                    |  |  |
|           | Protection grade      | lp31                                                                       | lp41               |  |  |
|           | Storage temperature   | -20 ~ 70 °C                                                                |                    |  |  |
| environm  | Operating temperature | -10 ~ 60 °C                                                                |                    |  |  |
| ent       | Relative humidity     | 10~90%RH (non-condensing)                                                  |                    |  |  |
|           | Vibration resistance  | 10 - 25Hz (X,Y,Z direction, 2G/30 minutes)                                 |                    |  |  |
|           | Impact resistance     | 15G, continuing for 11ms, 6 times in each X, Y or Z direction              |                    |  |  |
|           | Operating environment | Prevention of dust, moisture, corrosion, electric shock and external shock |                    |  |  |
| Structure | Material              | ABS+PC                                                                     | Aluminum enclosure |  |  |
|           | Dimensions            | 112*112*30mm                                                               | 133*133*44mm       |  |  |
|           | Weight                | 0.6kg                                                                      | 0.95kg             |  |  |
|           | installation          | Laying or wall mounting                                                    | Laying             |  |  |