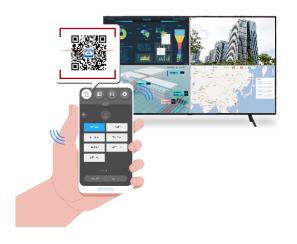

TVBOX is controlled by mobile phone instead of TV remote. Compared with traditional large screen solution, it is easier to use. TVBOX supports remote visit and A/B Key security mechanism. Device members can remotely visit and control TVBOX through cloud platform, APP and WeChat mini program.

### Control TV from your phone

You can turn mobile phone into a remote by scanning QR code.