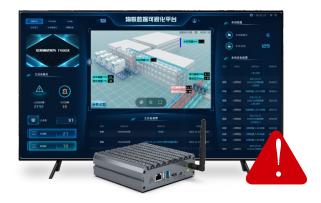

### Present alarm information

Real-time alarm information of local and cloud device can be presented on TV, which ensures the safety and stability of equipment.