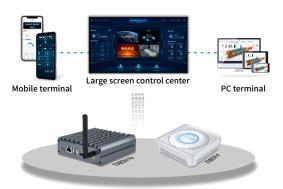

TVBOX is controlled by mobile phone instead of TV remote. Compared with traditional large screen solution, it is easier to use. TVBOX supports remote visit and A/B Key security mechanism. Device members can remotely visit and control TVBOX through cloud platform, APP and WeChat mini program.

### Control TV from your phone

You can turn mobile phone into a remote by scanning QR code.

### Local and remote access

Users can access TVBOX by APP/PC in local area network or over the internet.