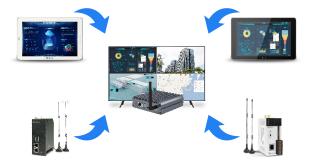

### Local and cloud device

All devices in local area network and cloud account will be found and managed on large screen.

### split-screen view

You can monitor HMI, gateway, PLC, map, data visualization, camera, video file and URL link at the same time in split-screen view.